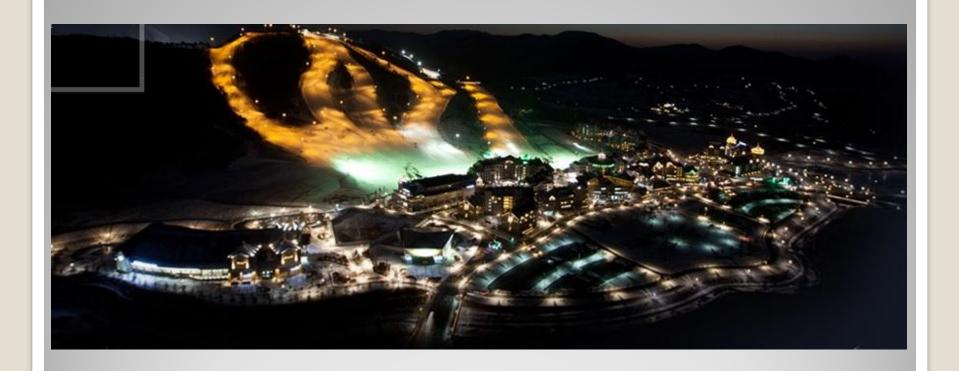

### Alpensia, PyeongChang

♦ Venue for COP12 and Location for the 2018 Winter Olympic Games